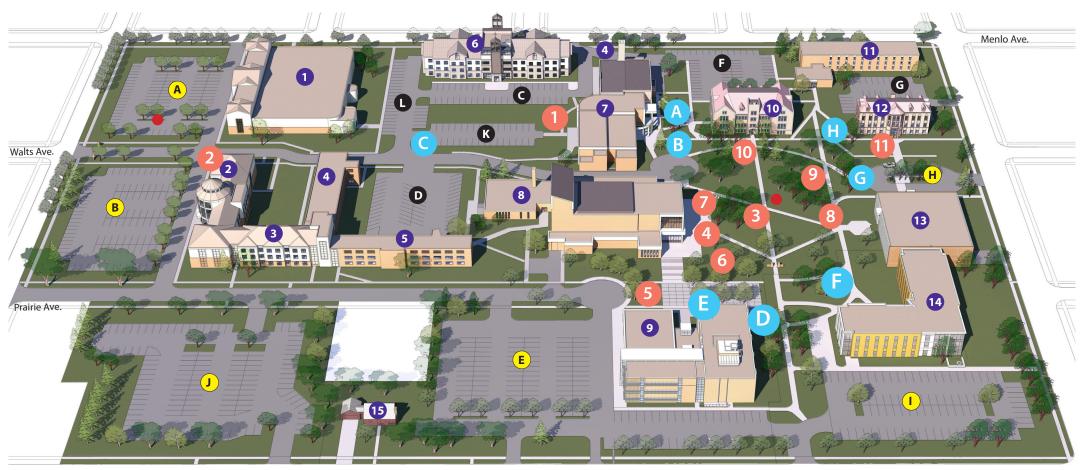

# Featured Art Pieces for USF SculptureWalk

- 1 Whirlwind of Life by Travis Sorenson
- 2 Arc of Peace by Lorri Acott
- Messenger by Clark Martinek
- 4 Day's Catch by Shohini Ghosh
- 5 Kangaroos by Dale Lewis
- 6 Delicate Breeze by Clark Martinek

- Heart of Music by Osamede Obazee
- 8 Violinst by Osamede Obazee
- 9 His Horse is Crazy by Lyle Parks
- 10 Shepherd by Lee Leuning & Sherri Treeby
- Radiance by Jeffrey Satter

## **Permanent Art Pieces** on the USF Campus

- A Wings by Felix Velez
- B Leaf Lady by Albert Belleveau
- Cougar by Doug Baer
- Tranquil by Shohini Ghosh

- Science by Alan Newberg '66
- F Cross Section by Paul T. Granlund
- **G** 9/11 steel girder
- H Divine Servant by Max Greiner

### **Buildings**

- 1 Stewart Center
- 2 Cleveland Professional Development Center
- 3 Collier Baker Residence Hall
- 4 Burgess Residence Hall
- 5 Kroske Residence Hall
- 6 Sullivan Faith & Living Center
- McDonald Center (Admissions)

### 8 Jeschke Fine Arts Center

- Salsbury Science Center
- Jorden Hall (Administration)
- 11 Grand Island Residence Hall
- Glidden Hall
- 13 Norman B. Mears Library
- 14 North Hall
- 15 Facilities Services Office

#### **Parking Lots**

- Stewart Center
- Cleveland Professional
  Development Center &
  Collier Baker Residence Hall
- C Sullivan Faith & Living Center
- Burgess Residence Hall
- Salsbury Science Center/
  Jeschke Fine Arts Center

- F Upper Grand Island
- **G** Lower Grand Island
- (H) Glidden Hall
- North Hall
- Collier Baker/Kroske Residence Hall
- McDonald Center
- Stewart Center—North
- Visitor Parking Spaces Available
- Emergency Call Box