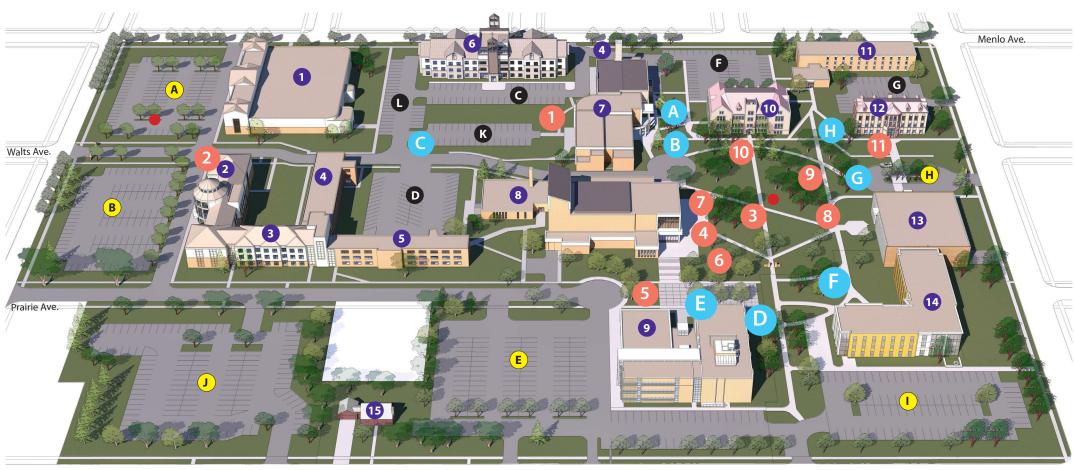

## Featured Art Pieces for USF SculptureWalk

- 1 Fitzroy's Guitar by Alex Mendez
- 2 Flourish by Anthony Guntren
- 3 It Starts with 3 by Tom Ford
- 4 Twisted Melody by Alex Mendez
- **Bent** by Dave Skora
- 6 Strings of Happiness by Osamede Obazee

- **"Otter Woman"** by Jerry McKellar
- 8 Wild Thing by by Heidi Hoy
- **Orkscrew** by Patricia Vader
- Sitting Panther by Eric Thorsen
- Serengeti by Lawrence Starck

## **Permanent Art Pieces** on the USF Campus

- A Wings by Felix Velez
- B Leaf Lady by Albert Belleveau
- Cougar by Doug Baer
- Tranquil by Shohini Ghosh

- **E** Science by Alan Newberg '66
- Cross Section by Paul T. Granlund
- **G** 9/11 steel girder
- H Divine Servant by Max Greiner

## Buildings

- Stewart Center
- 2 Cleveland Professional Development Center
- 3 Collier Baker Residence Hall
- 4 Burgess Residence Hall
- 5 Kroske Residence Hall 6 Sullivan Faith & Living Center
- McDonald Center (Admissions)

- 8 Jeschke Fine Arts Center
- Salsbury Science Center
- 10 Jorden Hall (Administration)
- 11 Grand Island Residence Hall
- 12 Glidden Hall
- 13 Norman B. Mears Library
- 14 New Residence Hall
- 15 Facilities Services Office

## **Parking Lots**

- Stewart Center
- **B** Cleveland Professional Development Center & Collier Baker Residence Hall
- G Sullivan Faith & Living Center
- Burgess Residence Hall
- E Salsbury Science Center/ Jeschke Fine Arts Center

- Upper Grand Island
- **G** Lower Grand Island
- H Glidden Hall
- New Residence Hall
- Collier Baker/Kroske Residence Hall
- McDonald Center
- Stewart Center—North
- Visitor Parking Spaces Available
- Emergency Call Box